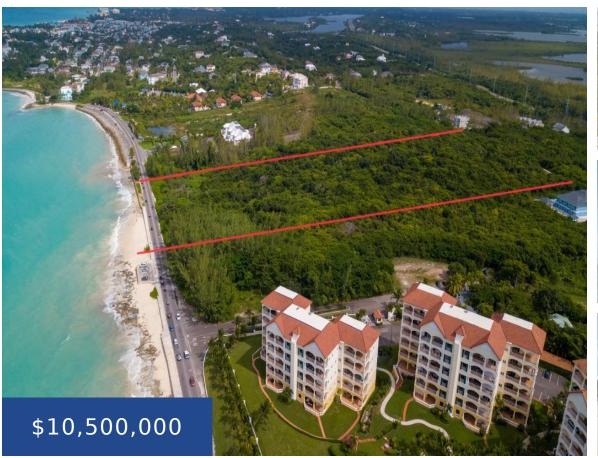

### WEST BAY STREET NEW PROVIDENCE/PARADISE ISLAND

https://wateredgebahamas.com

This 8.1-acre land parcel on West Bay Street presents an exceptional development opportunity. It boasts 320 feet of beach frontage and offers elevated vistas, providing breathtaking, panoramic views of the ocean. Situated just across from Orange Hill Beach with deeded access, the property enjoys a superb location away from the hustle and bustle of Nassau [...]