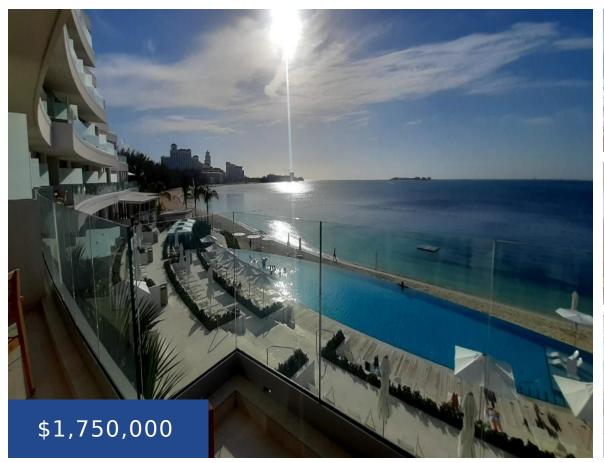

### WEST BAY STREET NEW PROVIDENCE/PARADISE ISLAND

https://wateredgebahamas.com

Goldwynn Resorts & Residences is Nassauâ sonly boutique beachfront resort, with 81 brand new rooms. It graces the shoreline with soft, modern architectural lines. Goldwynnâ sproximity to the water provides beach access unlike any other hotel in the area and luxury golf living on Cable Beach! This spectacular 2 bedroom unit offers breathtaking direct views [...]

## **Basics**

Title of Property: 222 Goldwynn

Island: New Providence/Paradise Island

**Construction:** Concrete Block

**Total Finished Floor Area: 1055** 

Status: For Sale Only
Bathrooms: 2 baths
Lot size: 1055 sq ft

Location: Cable Beach

Lot Number: 222 Category: Condo

Type: Condo

Bedrooms: 2 beds

Area: 1283 sq ft

**Style:** Apartment