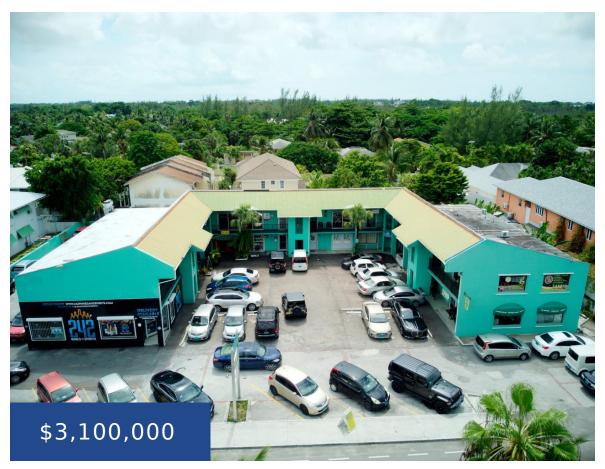

## WEST BAY STREET NEW PROVIDENCE/PARADISE ISLAND

https://wateredgebahamas.com

Rare commercial opportunity, Henrea Carlette Plaza is ideally located within popular Cable Beach. This prime location features a two-story building, oriented on approximately 23,400 sq.ft., hosting prime retail spaces as well as private offices, collectively measuring approximately 14,246 conditioned square feet. Sixteen years old, Carlette Plaza currently sits at 94% occupancy (1 tenantâ les lease ended [...]

## **Basics**

Title of Property: Henrea Carlette Plza

Island: New Providence/Paradise Island

Commercial: Retail & Offices

**Status:** For Sale Only **Lot size: 23522** sq ft

Location: Cable Beach
Category: Commercial
Type: Building and Land