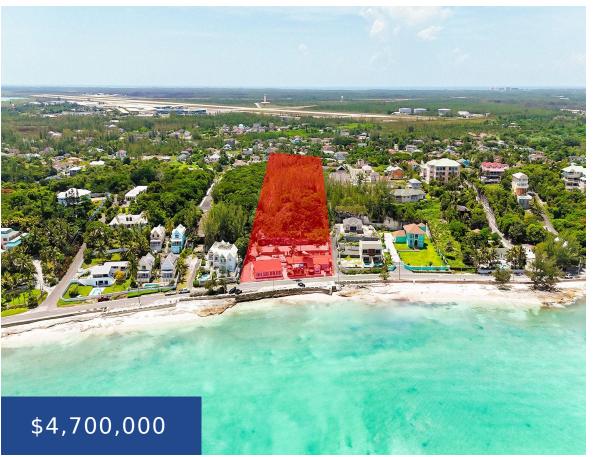

## WEST BAY STREET ACREAGE NEW PROVIDENCE/PARADISE ISLAND

https://wateredgebahamas.com

Nestled along the coveted West Bay Street in Nassau, Bahamas, this stunning 6-acre parcel offers an unparalleled opportunity for visionary developers. Overlooking the pristine turquoise waters of the Atlantic, the property boasts direct access to a breathtaking stretch of white sandy beach, creating an idyllic setting for an exclusive residential development. With its prime location [...]

## **Basics**

**Title of Property:** #809 West Bay Street

Island: New Providence/Paradise Island

Lot Width: 200

Category: Acreage

**Status:** For Sale Only

**Location:** West Bay Street

Lot Number: 809

Lot Shape: Rectangle

Type: Building and Land

**Lot size: 265280** sq ft