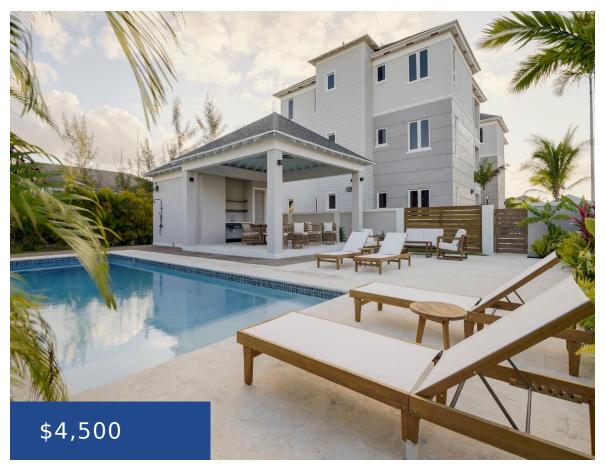

### **Basics**

Rental Amount: 4500 Title of Property: Coconut Cove

Type: Condo

Pool, Veranda

**Location:** Cable Beach **Subdivision:** 1058

Island: New Providence/Paradise Island Half Bathrooms: 1

Construction: Concrete Block Category: Condo

## **Property Features**

**Total Finished Floor Area: 1256** 

**Amenities:** Swimming Pool,Fully Walled,Impact Shared Amenities: Pool Windows,Furnished,Hurricane Windows Outdoor,Secured Entry

Style: Apartment Exterior Finish: Finished Concrete