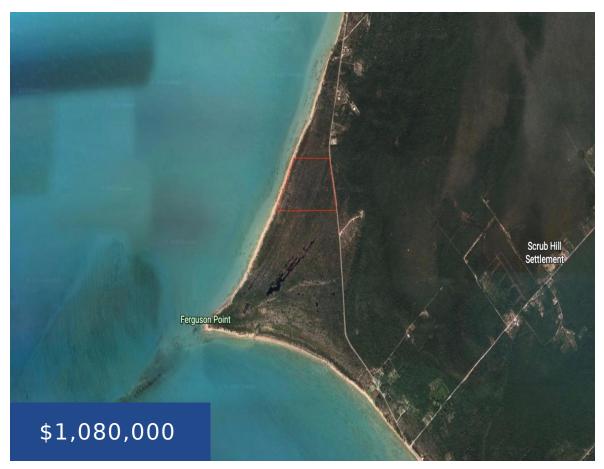

#### WATERFRONT ACREAGE LONG ISLAND

https://wateredgebahamas.com

With an expansive oceanfront view and beachfront access, this 27 acre lot can be purchased separately or along with the 15.93 acres of hillside property across the street (please view MLS #48938 for details). With proximity to both Deadmanâ cay or Stella Maris airports, this opportunity is awaiting your resort, hotel or residential development. Power [...]

## **Miscellaneous**

**Legal Description:** Parcel L, 27 Acres **Site Influences:** Easy Access, Highway

Waterfront property, Ferguson's Point, Long Access, Waterfront - Ocean, Acreage, Beach Front

Island Bahamas