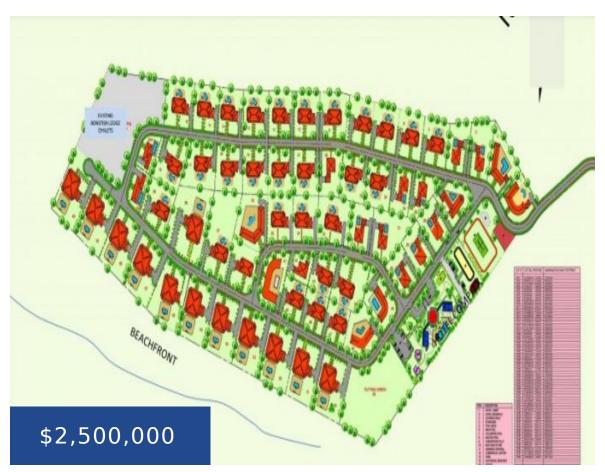

#### WATERFRONT ACREAGE DEADMAN'S CAY - LONG ISLAND

https://wateredgebahamas.com

EXCLUSIVE Well what do you know.....The ideal waterfront acreage is here for the discern and innovative Developer located at the largest settlement on the island, Deadman's Cay. With subdivision approval in principal already in place and sliced into 64 beautiful lots, your work is just about done for this ideal investment near the new and [...]

Bathrooms: 9 baths

**District:** Southern

**Property Dimensions:** 44 acres

Type: Commercial - Building

Bedrooms: 9 beds

Year built: 2003