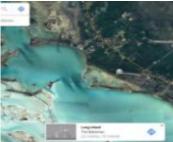

#### WATERFRONT ACREAGE DEADMAN'S CAY - LONG ISLAND

https://wateredgebahamas.com

EXCLUSIVE Well what do you know.....The ideal waterfront acreage is here for the discern and innovative Developer located at the largest settlement on the island, Deadman's Cay. With subdivision approval in principal already in place and sliced into 64 beautiful lots, your work is just about done for this ideal investment near the new and [...]