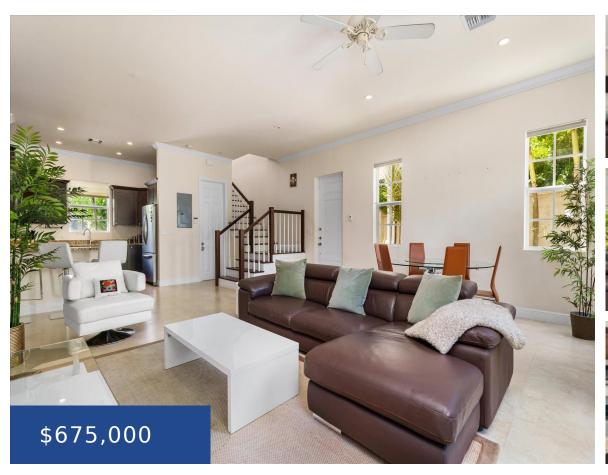

#### W67 BALMORAL NEW PROVIDENCE/PARADISE ISLAND

https://wateredgebahamas.com

Nestled in the prestigious gated community of The Balmoral in Prospect Ridge, this charming corner townhome, Unit W67, features 2 bedrooms and 2.5 bathrooms within 1,400 sq. ft. of well-designed living space. Offered fully furnished, this home boasts an open-plan living and dining area on the ground floorâ□□perfect for entertaining or relaxing with family. The […]