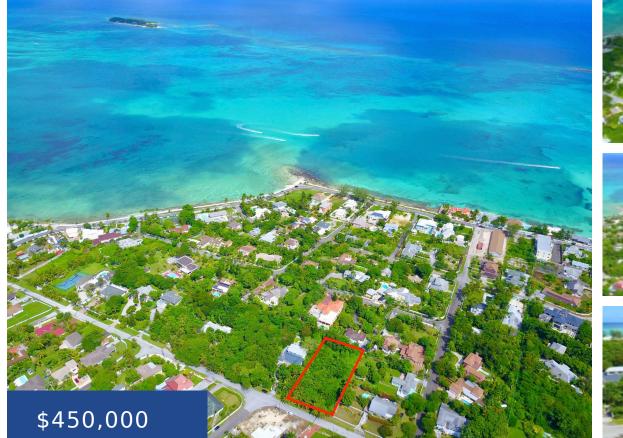

### VISTA MARINA NEW PROVIDENCE/PARADISE ISLAND

https://wateredgebahamas.com

Seize the opportunity to build your dream home in the prestigious Vista Marina subdivision, located off of West Bay Street. This spacious 24,000 sq.ft. lot offers a serene, upscale environment with easy access to Nassau's amenities and stunning views of the lush surroundings and Bahamian coastline. Conveniently located near Bahamar & the Gold Wynn, this [...]

## Basics

Location: West Bay Street Island: New Providence/Paradise Island Lot Width: 120 Lot Shape: Rectangle Category: Lots/Acreage Status: For Sale Only Bathrooms: 0 baths Lot size: 24000 sq ft Subdivision: Vista Marina Lot Number: 11 Lot Depth: 200 Construction: None Type: Lots/Acreage Bedrooms: 0 beds Area: 0 sq ft

## Miscellaneous

**Legal Description:** Lot 11 Vista Marina Grove Estates, Nassau Bahamas **Site Influences:** Easy Access, Private Setting, Recreation Nearby, Quiet Area