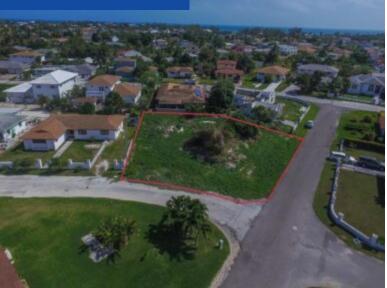

# \$ 125,000.00

Large 10,412 sq.ft corner lot located in the quiet Winton Meadows community. This lot is perfect for a single family home with enough space for future expansion or a swimming pool.

- Lots/Acreage
- Lots/Acreage
- For Sale Only

# **BASIC FACTS**

| MLS #: 47910                | Type: Lots/Acreage                     |
|-----------------------------|----------------------------------------|
| Status: For Sale Only       | Location: Winton                       |
| Subdivision: Winton Meadows | Island: New Providence/Paradise Island |
| Lot size: 10412 sq ft       | Lot Number: 441                        |
| <b>Area:</b> 10412 sq ft    | Construction: Other                    |

## MISCELLANEOUS

**Legal Description:** Lot #441 Violet Drive, Winton Meadows Subdivision 2 **Site Influences:** Family Oriented, Shopping Nearby, Recreation Nearby, Quiet Area, Level Lot

**CALL US NOW** 