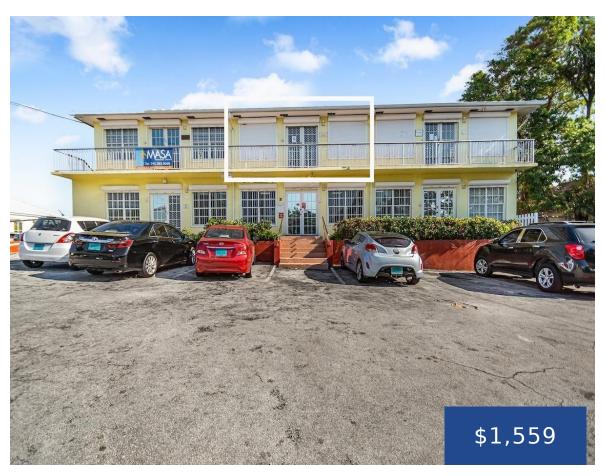

## VILLAGE ROAD OFFICE SUITES NEW PROVIDENCE/PARADISE ISLAND

https://wateredgebahamas.com

Located on the upper floor of the highly sought-after Village Road Office Suites, this spacious office offers a fantastic opportunity for any growing business. Positioned directly in front of the Village Road Professional Center, it benefits from excellent visibility and high foot traffic, ensuring maximum exposure. The office features four well-sized office rooms, a dedicated [...]

## **Basics**

**Rental Amount: 1559** 

Island: New Providence/Paradise Island

**Commercial:** Offices **Type:** Building Only

**Area: 850** sq ft

Location: Village Road

Category: Commercial

Unit Rentable Area: 850