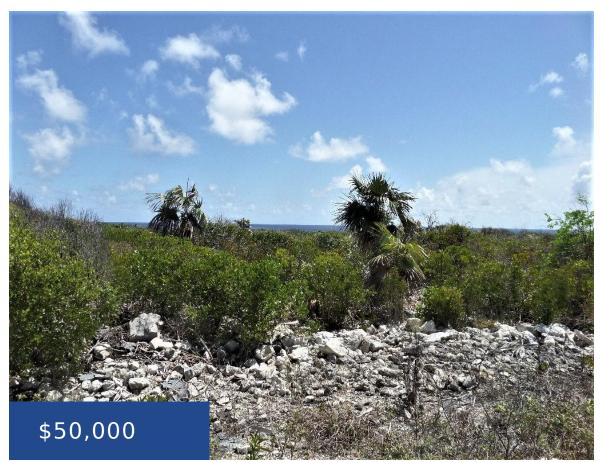

#### VIEWS IN MORRISVILLE LONG ISLAND

https://wateredgebahamas.com

These two lots offer ocean views and beautiful sunrises. Located in the south of Long Island, a few minutes south of Clarence Town, the capital. Two freighters arrive once a week with supplies to the island at the government dock in Clarence Town. There are many public boat ramps to launch your boat for a [...]

# Miscellaneous

**Legal Description:** Lots# 6 & 23, Blk 1, comprising of 20,000 sq.ft. in the settlement of Morrisville, Long Island, Bahamas

**Site Influences:** Easy Access, Family Oriented, Hillside, View - Ocean, Shopping Nearby, Treed Lot, Quiet Area, Road - Gravel, Marina Nearby, Pets Allowed, Can Be Rented