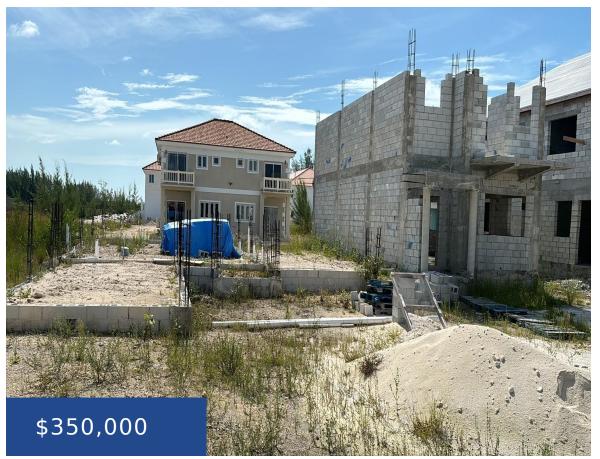

#### VIA DELLA ROSA NEW PROVIDENCE/PARADISE ISLAND

https://wateredgebahamas.com

Via Della Rosa is an emerging development off Coral Harbor Road with lots of new construction. Now available for sale, this incomplete triplex structure has one unit up to 2nd storey belt course. Approved drawings are included in the purchase and current plans are for an ownerâ one unit and 2 income producing townhouse rentals. Or [...]

### **Basics**

Location: Coral Harbour

Island: New Providence/Paradise Island

Lot Width: 80

**Construction:** Concrete Block

**Type:** Triplex

Bedrooms: 0 beds

Area: 0 sq ft

Subdivision: Via Della Rosa

Lot Number: 27

Lot Depth: 100

Category: Triplex

Status: For Sale Only

Bathrooms: 0 baths

Lot size: 8000 sq ft