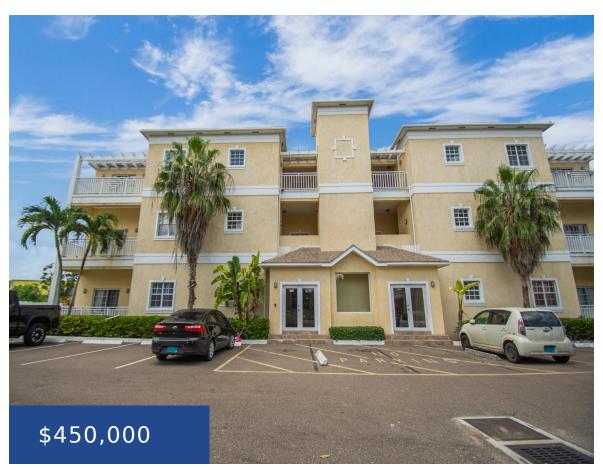

### **VENITO WESTRIDGE NEW PROVIDENCE/PARADISE ISLAND**

https://wateredgebahamas.com

Welcome to Venito, a gated condominium complex nestled in the heart of Cable Beach in Westridge Estates! This stunning ground-floor condo offers 3 bedrooms and 2 baths, making it the perfect blend of comfort and convenience. Unit 210 is fully furnished, with easy access to the community pool and lush lawn area, ideal for relaxation [...]

### **Basics**

**Location:** Westridge Estates

Island: New Providence/Paradise Island Lot Number: 210

Construction: Concrete Block Category: Condo

**Total Finished Floor Area:** 1250 **Type:** Condo

Status: For Sale Only