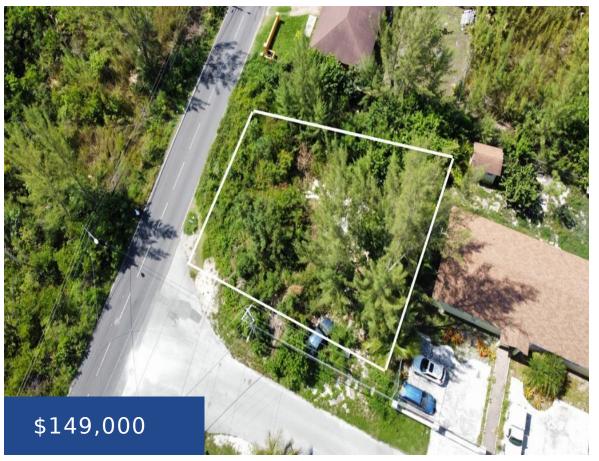

## **VENICE BAY NEW PROVIDENCE/PARADISE ISLAND**

https://wateredgebahamas.com

This fourplex multi family land is  $100 \times 100$  sq.ft and has access to the main road in the popular south western section of Nassau, Bahamas. This lot is situated near Venice Bay on Bacardi Road. It is a few minutes from the Gladstone Road corridor for travel to town and close proximity for airport, [...]

## **Basics**

**Location:** Bacardi Road **Island:** New Providence/Paradise Island

Lot Number: 1 Block: 27

Construction: None Category: Lots/Acreage

Total Finished Floor Area: 9900 Type: Lots/Acreage
Status: For Sale Only Bedrooms: 0 beds