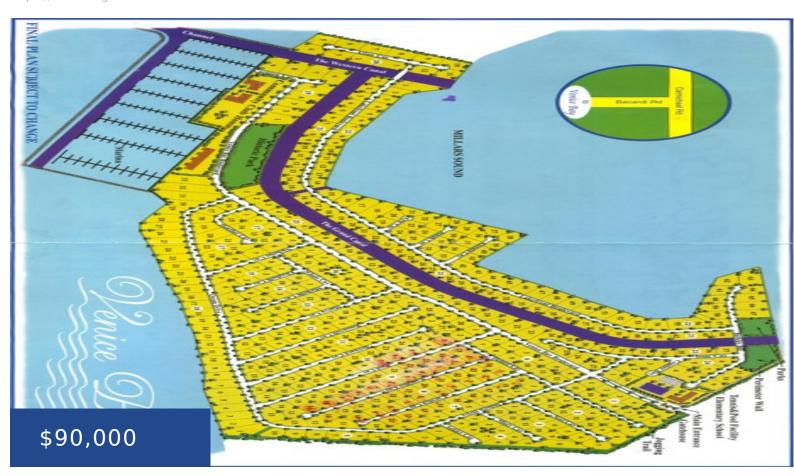

#### **VENICE BAY MULTIFAMILY LOT**

https://wateredgebahamas.com

EXCLUSIVE: Great Investment Opportunity That Will Not Last Long! This vacant mutlifamily lot is located in Venice Bay an attractive gated ocean, canal and lakefront community that has been developed into single-family and multi-family dwellings. This property lies in the boundary of the proposed tennis and pool facilities, within close proximity of the elementary school [...]

## **Miscellaneous**

**Listing Private Notes:** Lot 2B Alexandrea V. Brown-Kemp 361-8868 (wk) 425-5216 (c) nassaugal1kemp@aol.com DIRECTIONS: Traveling west on Carmichael Road turn south onto Barcardi Road/Millars Road and then travel until you get to the main enterance gatehouse of Venice Bay" and enter the gated community traveling onto Venice Bay Boulevard, make a first right onto Deloris Drive, make a first right at t-junction onto Issie Cay, and make a first right onto Cember Bay and the subject property is situated on the southern-eastern boundary at the cul-dasac."