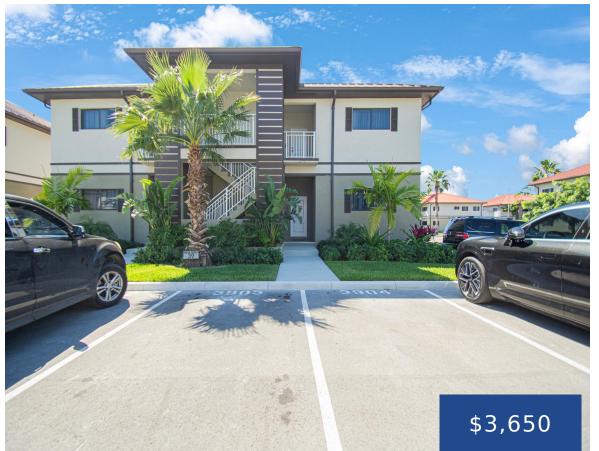

### **VENETIAN WEST NEW PROVIDENCE/PARADISE ISLAND**

https://wateredgebahamas.com

3902 The Oasis at Venetian West, modern fully furnished 2-bedroom, 2-bathroom condo in a wonderful gated community. Offering 24-hour security and great amenities, this residence is perfect for those seeking comfort, convenience, and modern living. Enjoy access to the clubhouse, large pool, gym, tennis and basketball courts, and a children's playground—ideal for an active and [...]

## Basics

Rental Amount: 3650 Island: New Providence/Paradise Island Category: Condo Type: Condo Bedrooms: 2 beds Area: 1200 sq ft Year built: 2024 Location: Venetian West Construction: Concrete Block Total Finished Floor Area: 920 Status: For Rent Only Bathrooms: 2 baths Lot size: 1200 sq ft