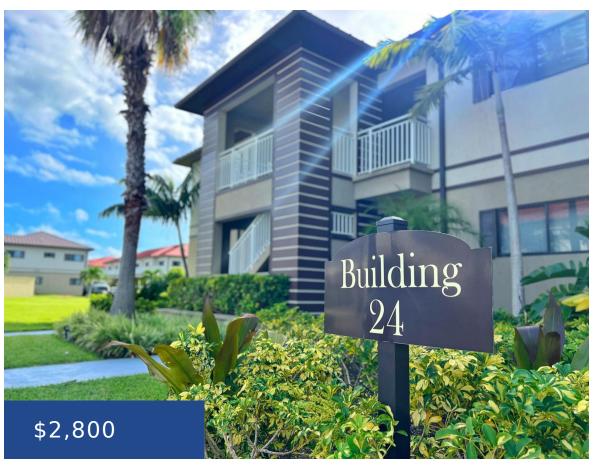

#### **VENETIAN WEST NEW PROVIDENCE/PARADISE ISLAND**

https://wateredgebahamas.com

This welcoming ground-floor 'Oasis' condo is located in the gated community of Venetian West. The open layout features two bedrooms, each with its own en-suite bathroom for added convenience. The unit is equipped with hurricane-resistant windows and doors, as well as all necessary kitchen appliances and a full-size washer and dryer. Fully furnished and move-in [...]

## **Basics**

Rental Amount: 2800 Title of Property: Venetian West

**Location:** Venetian West Island: New Providence/Paradise Island

Construction: Other Category: Condo

**Type:** Condo **Status:** For Rent Only