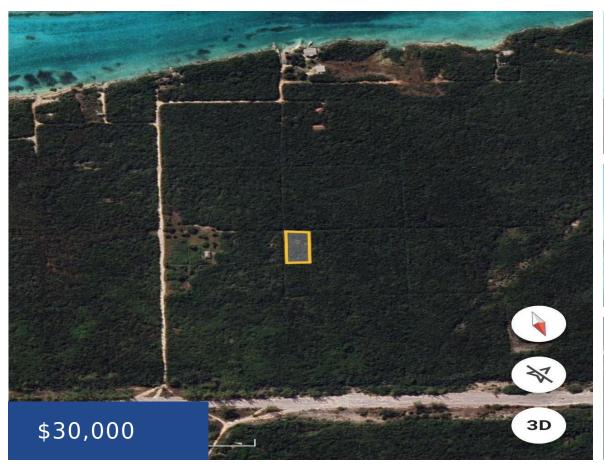

#### **UNNAMED ROAD RESERVATION EXUMA & EXUMA CAYS**

https://wateredgebahamas.com

The lot presents a great future investment for residential purposes. It is a  $\hat{A}\frac{1}{2}$  acre, corner lot, located through the Old Airport Road near the old airstrip. It is about a 10-minute drive from George Town. It is centrally located to the main hub of the island where the main business offices and sandy beach [...]

### **Basics**

**Location:** Bahama Sound Island: Exuma & Exuma Cays

**Lot Number:** 10 **Lot Width:** 100

Lot Depth: 200 Lot Shape: Rectangular

Block: 8 Construction: None

Category: Lots/Acreage

Status: For Sale Only