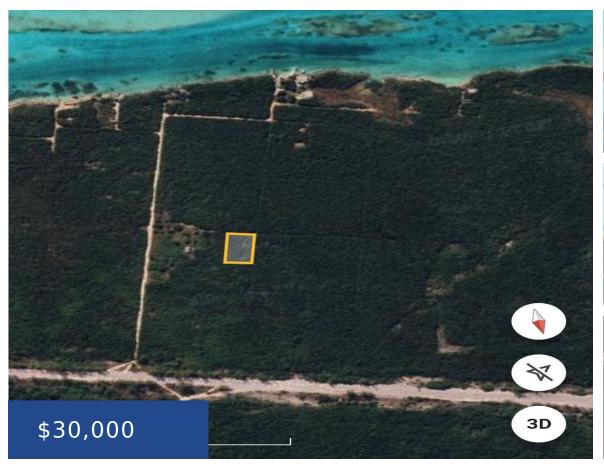

#### **UNNAMED ROAD RESERVATION EXUMA & EXUMA CAYS**

https://wateredgebahamas.com

The lot presents a great future investment for residential purposes. It is a  $\hat{A}\frac{1}{2}$  acre, corner lot, located through the Old Airport Road near the old airstrip. It is about a 10-minute drive from George Town. It is centrally located to the main hub of the island where the main business offices and sandy beach [...]

### **Basics**

**Lot Number:** 6 **Lot Width:** 100

Lot Depth: 200 Lot Shape: Rectangular

Block: 9 Construction: None

Category: Lots/Acreage Type: Lots/Acreage

**Status:** For Sale Only **Bedrooms: 0** beds

# **Miscellaneous**

**Legal Description:** Lot No. 6, Block 9, Island Harbour **Site Influences:** Road - Gravel

Subdivision, Great Exuma

Call us now

Phone: 242.424.4448

Email: info@wateredgebahamas.com

Address: Nassau, Bahamas