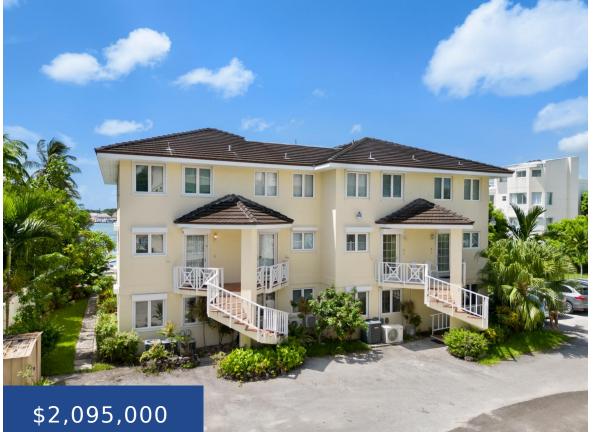

#### UNITS 5-8 HARBOUR COLONY NEW PROVIDENCE/PARADISE ISLAND

https://wateredgebahamas.com

- 8 beds
- 8 baths
- Condo
- Condo
- For Sale Only
- 5100 sq ft

## Basics

Location: Paradise Island Half Bathrooms: 4 Construction: Concrete Block Total Finished Floor Area: 5100 Status: For Sale Only Bathrooms: 8 baths Lot size: 1300 sq ft Island: New Providence/Paradise Island Lot Number: NA Category: Condo Type: Condo Bedrooms: 8 beds Area: 5100 sq ft