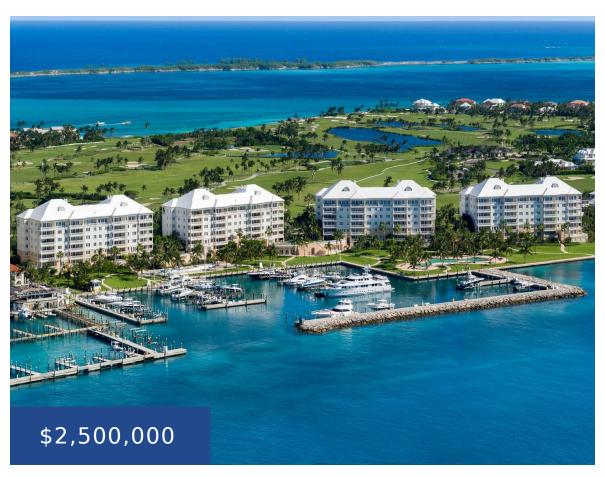

## **UNIT B103 OCEAN CLUB RESI NEW PROVIDENCE/PARADISE ISLAND**

https://wateredgebahamas.com

This beautifully furnished condo is located in the prestigious Ocean Club Estates community. Built to exacting specifications, the interior is finished with elegantly crafted kitchen and bathroom cabinets, top of the line stainless steel appliances, granite and marble slab countertops, hardwood and limestone flooring with mosaic inserts and high tray ceilings. It has 3 bedrooms, [...]

## **Basics**

Location: Paradise Island Subdivision: Ocean Club Estates

Island: New Providence/Paradise Island Half Bathrooms: 1

Construction: Concrete Block Category: Condo

**Total Finished Floor Area: 2757** Type: Condo