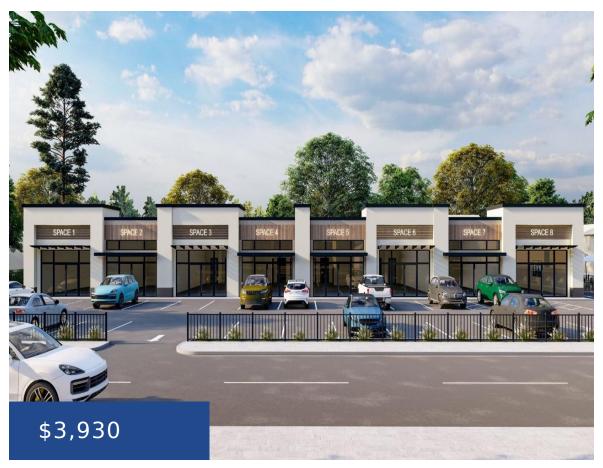

# UNIT 6, SOLACE, CARMICHAEL ROAD NEW PROVIDENCE/PARADISE ISLAND

https://wateredgebahamas.com

COMPLETION IN SEPTEMBER. Perfectly located on Carmichael Road, this captivating commercial building has eight available units, each offering a generous 1,025 square feet of versatile space. Solace brings endless possibilities simply awaiting your entrepreneurial vision. Brand new construction – coming to market in September 2024. The building is well designed with a modern flare, keeping [...]

## **Basics**

**Rental Amount:** 3930

Island: New Providence/Paradise Island

**Category:** Commercial

**Unit Rentable Area:** 1025

**Status:** For Rent Only

Lot size: 30000 sq ft

Location: Carmichael Road

**Business Type:** Retail

Commercial: Retail & Offices

Type: Building Only

**Area: 1025** sq ft

Year built: 2024