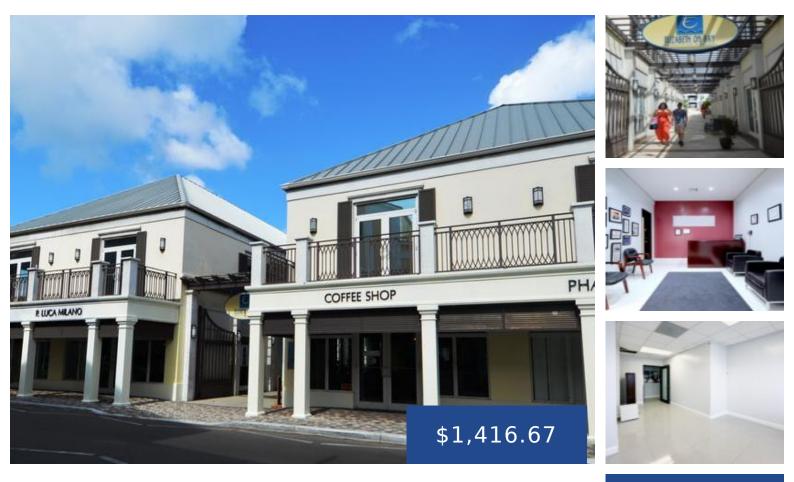

### UNIT #17/18 - OFFICE #1 NEW PROVIDENCE/PARADISE ISLAND

https://wateredgebahamas.com

The Elizabeth on Bay Plaza & Marina, the once-large 3400+ Sqft. Workspace is now being offered as 5 individual private suites which can be outfitted to better accommodate your brand and business functionality. Whether you need a small office to escape the confines of home or a large office to help propel your business into [...]

# Basics

Rental Amount: 1417 Location: Downtown Business Name: Elizabeth on Bay Plaza & Marina Unit Rentable Area: 500 Status: For Rent Only Title of Property: Elizabeth on Bay Island: New Providence/Paradise Island Category: Commercial Type: Building Only

# **Rooms&Units Description**

Unit Number: 17/18

# Miscellaneous

Legal Description: Units 17 & 18 Elizabeth on Bay Plaza

**Operating Cost per SqFt:** 34.00