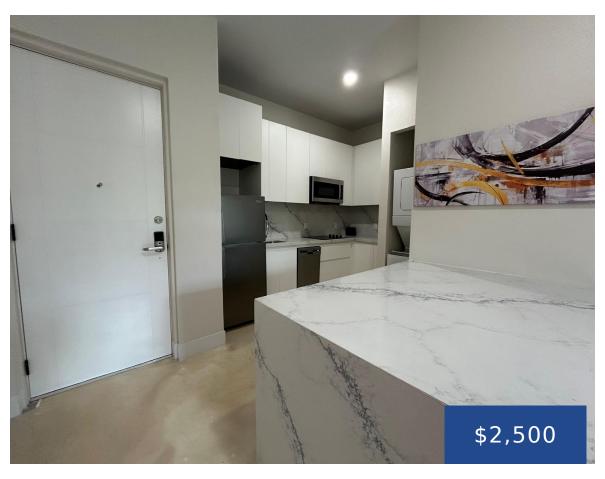

### **UNIT #10 ONE WEST PLAZA NEW PROVIDENCE/PARADISE ISLAND**

https://wateredgebahamas.com

Experience luxury living in this brand-new 1-bed, 1-bath apartment, offering 750 sq ft of fully furnished, modern space. Located in a brand-new building, this executive rental includes all utilities. Perfect for professionals looking for comfort and convenience, with a sleek design and everything you need to move right in!

- 1 bed
- 1 bath
- Apartment Complex
- Apartment Complex
- For Rent Only
- 750 sq ft

### **Basics**

Rental Amount: 2500 Location: Other New Providence/Nassau

Island: New Providence/Paradise Island Construction: Concrete Block, Steel/Concrete

Category: Apartment Complex Total Finished Floor Area: 750

Type: Apartment Complex Status: For Rent Only

Bedrooms: 1 bed Bathrooms: 1 bath

**Area: 750** sq ft **Lot size: 750** sq ft