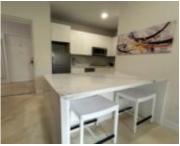

### **UNIT #10 ONE WEST PLAZA NEW PROVIDENCE/PARADISE ISLAND**

https://wateredgebahamas.com

Experience luxury living in this brand-new 1-bed, 1-bath apartment, offering 750 sq ft of fully furnished, modern space. Located in a brand-new building, this executive rental includes all utilities. Perfect for professionals looking for comfort and convenience, with a sleek design and everything you need to move right in!

## **Property Features**

Amenities: Furnished Style: Apartment

**Exterior Finish:** Finished Concrete **Sewer:** Septic - Yes

Water: City Roof: Asphalt Shingle

Foundation: Yes Air conditioning (Condo): Split