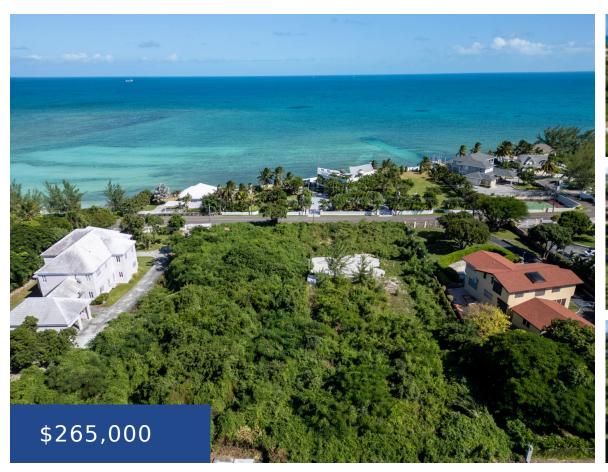

#### TWYNAM HEIGHTS (PHASE 1) NEW PROVIDENCE/PARADISE ISLAND

https://wateredgebahamas.com

Where can you find a single family lot that is 27,167 sq. ft. (over half an acre!) that also provides ocean views? This one is for you! Lovely eastern lot with foundation already poured plus architectural drawings boasting a proposed house consisting of 4,217 sq. ft. under A/C and than including balconies and porches, totaling [...]

## **Property Features**

**Lot size: 27167** sq ft

Amenities: None Style: Single Family Lot

**Exterior Finish:** Stone Sewer: None

Water: None Roof: Other

Foundation: Yes Air conditioning (Condo): Other

Assessment Includes (Condo): No Fee Parking Type: Open