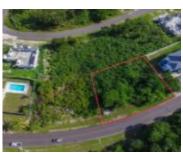

### TWYNAM HEIGHTS NEW PROVIDENCE/PARADISE ISLAND

https://wateredgebahamas.com

Vacant lot for sale in a desirable residential neighborhood of Twynam Heights. The area is clean, surrounded by well maintained houses and mature landscaping. Located on the main Portland Blvd just a short walk to church or the grocery store. There are walking trails, tennis courts and a soccer field nearby. Near to the beach [...]

### **Basics**

**Location:** Prince Charles Drive Island: New Providence/Paradise Island

**Lot Number:** 393 **Construction:** None

Category: Lots/Acreage Total Finished Floor Area: 11958

Type: Lots/Acreage Status: For Sale Only
Bedrooms: 0 beds Bathrooms: 0 baths
Area: 11958 sq ft Lot size: 11958 sq ft