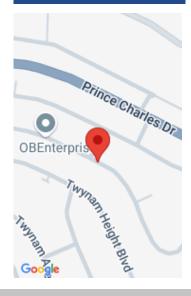

### TWYNAM HEIGHTS NEW PROVIDENCE/PARADISE ISLAND

https://wateredgebahamas.com

Vacant lot for sale in a desirable residential neighborhood of Twynam Heights. The area is clean, surrounded by well maintained houses and mature landscaping. Located on the main Portland Blvd just a short walk to church or the grocery store. There are walking trails, tennis courts and a soccer field nearby. Near to the beach [...]

### **Basics**

**Location:** Prince Charles Drive Island: New Providence/Paradise Island

**Lot Number:** 393 **Construction:** None

Category: Lots/Acreage Total Finished Floor Area: 11958

Type: Lots/Acreage Status: For Sale Only
Bedrooms: 0 beds Bathrooms: 0 baths
Area: 11958 sq ft Lot size: 11958 sq ft