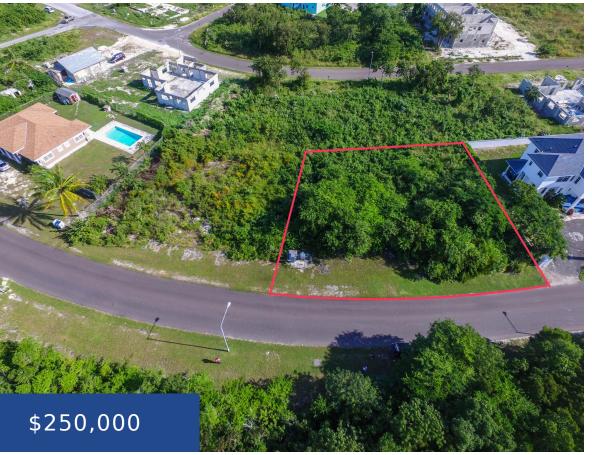

### TWYNAM HEIGHTS NEW PROVIDENCE/PARADISE ISLAND

https://wateredgebahamas.com

Vacant lot for sale in a desirable residential neighborhood of Twynam Heights. The area is clean, surrounded by well maintained houses and mature landscaping. Located on the main Portland Blvd just a short walk to church or the grocery store. There are walking trails, tennis courts and a soccer field nearby. Near to the beach [...]

### **Basics**

**Location:** Prince Charles Drive Island: New Providence/Paradise Island

**Lot Number:** 393 **Construction:** None

Category: Lots/Acreage Total Finished Floor Area: 11958

Type: Lots/Acreage Status: For Sale Only
Bedrooms: 0 beds Bathrooms: 0 baths
Area: 11958 sq ft Lot size: 11958 sq ft