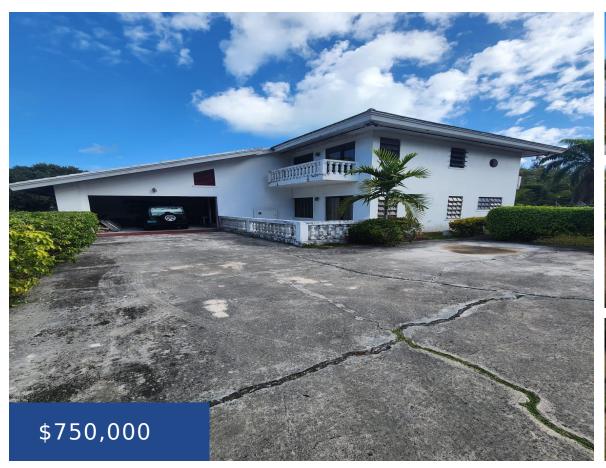

## TWIN LAKES NEW PROVIDENCE/PARADISE ISLAND

https://wateredgebahamas.com

Welcome to your new home! Nestled in a serene neighborhood, this stunning property offers the ideal balance of convenience and luxury living. Boasting a unique layout, this residence features a spacious three-bedroom, two-bathroom layout on the upper floor, accompanied by a cozy one-bedroom , one bathroom on the ground floor. Whether you're seeking ample space [...]

- 4 beds
- 3 baths
- Single Family Home
- Single Family Home
- For Sale Only
- 17729 sq ft

## **Basics**

**Location:** 719 **Island:** New Providence/Paradise Island

Lot Number: 1 Block: 33

**Construction:** Concrete Block, Steel/Concrete **Category:** Single Family Home

**Total Finished Floor Area:** 17729 **Type:** Single Family Home

Status: For Sale Only

Bedrooms: 4 beds

Bathrooms: 3 baths

Area: 17729 sq ft

## **Property Features**

Lot size: 17729 sq ft

Amenities: Furnished Style: Single Family Lot

**Exterior Finish:** Finished Concrete **Sewer:** Connected

Water: City Roof: Asphalt Shingle

Foundation: Yes Air conditioning (Condo): None