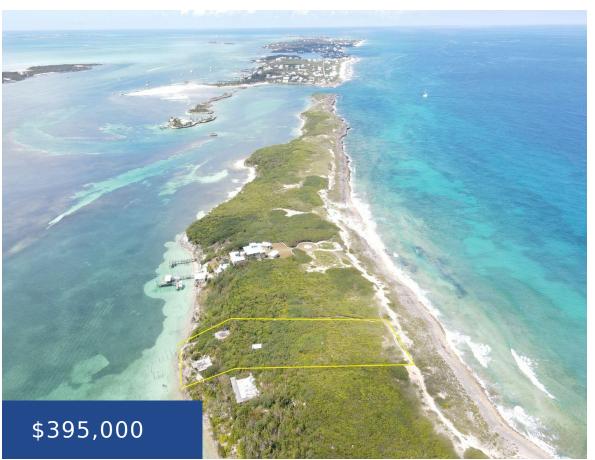

### TWEEN WATERS, TILLOO CAY ABACO

https://wateredgebahamas.com

2.1 acres of sea-to-sea waterfront with excellent elevations exceeding 50 feet and over 160 feet frontage on each shore near the North end of Tilloo Cay and overlooking a tranquil cove, this property is very close to Tilloo Cut with easy access to the ocean for deep sea fishing and surfing. This area is also [...]

## **Miscellaneous**

**Legal Description:** 2.1 acres Tween Waters - **Site Influences:** View - Ocean, Quiet Two Parcels situated at Tilloo Cay, Abaco Area, Waterfront - Ocean, Acreage

Phone: 242.424.4448