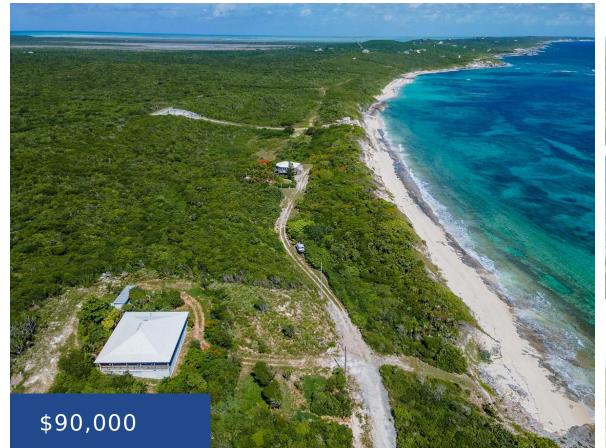

## **TURTLE COVE LONG ISLAND**

https://wateredgebahamas.com

- 0 beds
- 0 baths
- Lots/Acreage
- Lots/Acreage
- For Sale Only
- 9410 sq ft

## Basics

Location: Deans Lot Number: 1 Lot Depth: 102 Construction: None Total Finished Floor Area: 9410 Status: For Sale Only Bathrooms: 0 baths Lot size: 9410 sq ft Island: Long Island Lot Width: 92 Lot Shape: irregular Category: Lots/Acreage Type: Lots/Acreage Bedrooms: 0 beds Area: 9410 sq ft

## Miscellaneous

**Legal Description:** All that piece parcel or lot of land being lot #1 in Turtle Cove Subdivision.

**Site Influences:** Central location,Family Oriented,Hillside,Private Setting,Shopping Nearby,Quiet Area,Waterfront - Ocean,Road - Gravel,Pets Allowed,Beach Front