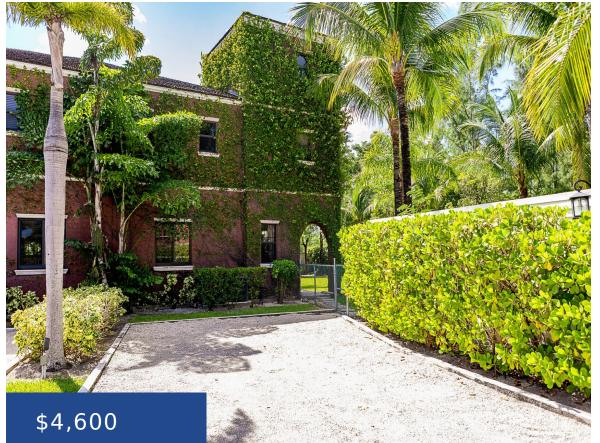

### TURNBERRY, CHARLOTTEVILLE NEW PROVIDENCE/PARADISE ISLAND

https://wateredgebahamas.com

Experience upscale living in the gated community of Turnberry Townhomes located in Charlotteville in the Western District of New Providence. This fully furnished rental unit has 3 bedrooms, 3 bathrooms, great room, a powder room and a laundry closet upstairs. The master bathroom features his and her sinks. This corner unit also has attic space [...]

### Basics

- Rental Amount: 4600 Location: Charlotteville Island: New Providence/Paradise Island Lot Number: TH80 Floors In Building: 2 Total Finished Floor Area: 2000 Status: For Rent Only Bathrooms: 3 baths Lot size: 0 sq ft
- Title of Property: TH80, Turnberry Subdivision: Turnberry Half Bathrooms: 1 Construction: Other Category: Condo Type: Condo Bedrooms: 3 beds Area: 2200 sq ft