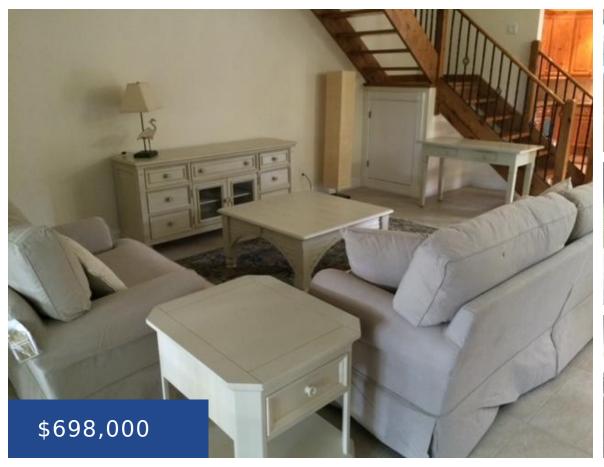

## TURNBERRY, CHARLOTTEVILLE NEW PROVIDENCE/PARADISE ISLAND

https://wateredgebahamas.com

Turnberry is located in the gated community of Charlotteville in the Western district of New Providence. This fully furnished unit features an open floor plan of the living, dining and kitchen areas. The kitchen has stainless steel appliances, maple cabinets and granite countertops. There is a half bath on this floor also. Upstairs there are [...]