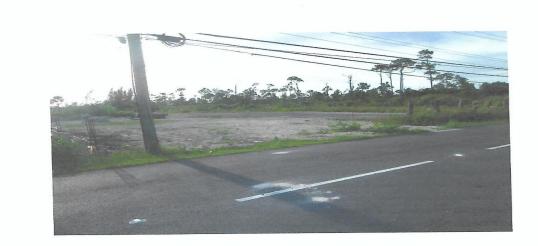

### \$115,000

A 60 X 106.92 – 6,415 Sq. Ft. Lot zoned for a maximum of 2 units. Donâ<sup>[]</sup> t miss out on this opportunity to build your Dream Home or Duplex on this prime income producing property in a highly sought after area. The Assessment Number for the conveyance is available for the lot.

## Basics

Location: West Bay Street Lot Number: 29 Category: Lots/Acreage Status: For Sale Only Bathrooms: 0 baths Lot size: 6415 sq ft Island: New Providence/Paradise Island Construction: None Type: Lots/Acreage Bedrooms: 0 beds Area: 0 sq ft