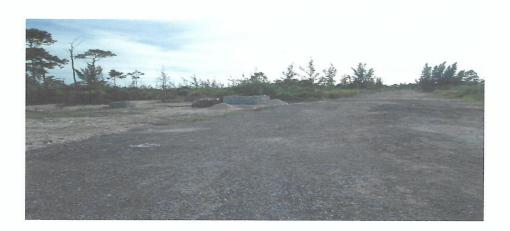

### \$115,000

A 60 X 106.92 – 6,415 Sq. Ft. Lot zoned for a maximum of 2 units. Donâ[][t miss out on this opportunity to build your Dream Home or Duplex on this prime income producing property in a highly sought after area. Assessment Number for the conveyance is available for this lot.

## Basics

- Location: West Bay Street Lot Number: 1 Lot Depth: 107 Construction: None Type: Lots/Acreage Bedrooms: 0 beds Area: 6415 sq ft
- Island: New Providence/Paradise Island Lot Width: 60 Lot Shape: rectangular Category: Lots/Acreage Status: For Sale Only Bathrooms: 0 baths Lot size: 6415 sq ft