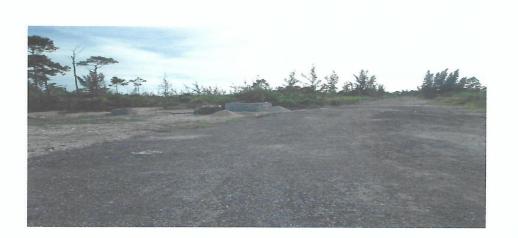

## TROPICAL GARDENS NEW PROVIDENCE/PARADISE ISLAND

https://wateredgebahamas.com

\$115,000

A 60 X 106.92 - 6,415 Sq. Ft. Lot zoned for a maximum of 2 units. Donâ∏t miss out on this opportunity to build your Dream Home or Duplex on this prime income producing property in a highly sought after area. The Assessment Number for the conveyance is available for the lot.

## **Basics**

**Location:** West Bay Street Island: New Providence/Paradise Island

**Lot Number:** 24 **Construction:** None

Category: Lots/Acreage Type: Lots/Acreage

Status: For Sale Only Bedrooms: 0 beds