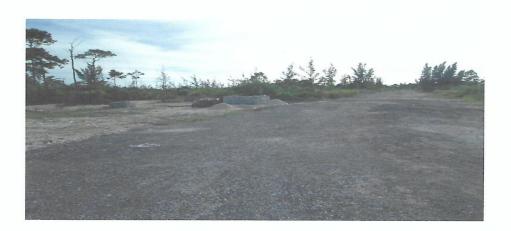

## \$115,000

A 6,415 Sq. Ft. Lot zoned for a maximum of 2 units. Donâ<sup>[]</sup> t miss out on this opportunity to build your Dream Home or Duplex on this prime income producing property in a highly sought after area. The Assessment Number for the conveyance is available for the lot.

## Basics

Location: West Bay Street Lot Number: 30 Category: Lots/Acreage Status: For Sale Only Bathrooms: 0 baths Lot size: 6415 sq ft Island: New Providence/Paradise Island Construction: None Type: Lots/Acreage Bedrooms: 0 beds Area: 0 sq ft