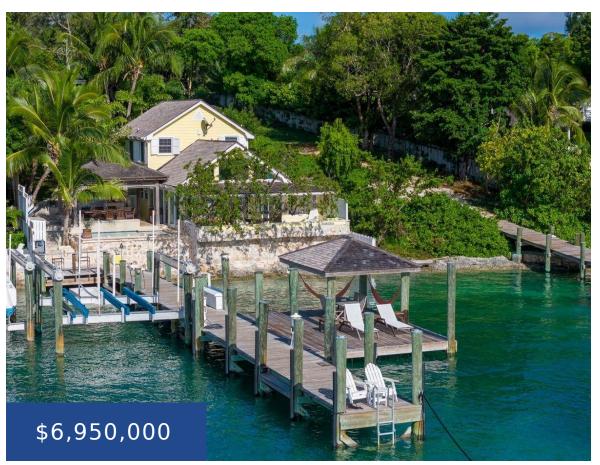

## TRIANA SHORES ELEUTHERA

https://wateredgebahamas.com

The Bayfront Cottages, located between the Briland Club and Ramora Bay Marina, is an exceptional opportunity with two self-sustaining homes, Bay Breeze and Bay Trees, totaling 4,701 square feet. Bay Breeze is a 3-bedroom, 3-bathroom sanctuary with expansive hurricane impact bay windows, offering a stunning view of Harbour Island's Bay. Bay Trees features 3 bedrooms [...]

## **Basics**

**Title of Property:** The Bay Cottages

**Island:** Eleuthera

**Construction:** Concrete Block

**Total Finished Floor Area: 4701** 

**Status:** For Sale Only **Bathrooms: 6** baths

Lot size: 9850 sq ft

Location: Harbour Island

Lot Number: 23

**Category:** Single Family Home

Type: Single Family Home

Bedrooms: 6 beds

Area: 9850 sq ft

## **Property Features**

**Amenities:** Security System, Garden Area, Wkshop - **Style:** Other

Detached, Swimming Pool, Fully Fenced, Stand-by Generator, Guest House, Furnished

**Exterior Finish:** Other **Sewer:** Septic - Yes