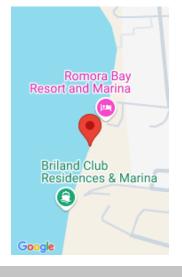

## TRIANA SHORES ELEUTHERA

https://wateredgebahamas.com

The Bayfront Cottages, located between the Briland Club and Ramora Bay Marina, is an exceptional opportunity with two self-sustaining homes, Bay Breeze and Bay Trees, totaling 4,701 square feet. Bay Breeze is a 3-bedroom, 3-bathroom sanctuary with expansive hurricane impact bay windows, offering a stunning view of Harbour Island's Bay. Bay Trees features 3 bedrooms [...]