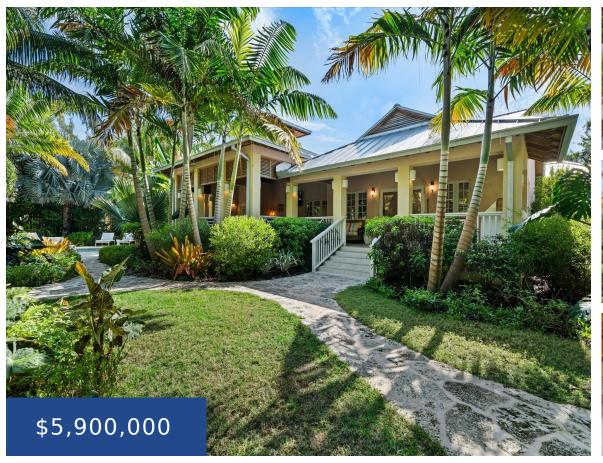

## TRIANA SHORES ELEUTHERA

https://wateredgebahamas.com

Introducing The Playhouse, an exquisite Bahamian haven, meticulously renovated and redesigned from the ground up by esteemed architects, landscape artists, and interior designers. Crafted with the utmost care, this residence is a testament to luxury living on Harbour Island. Boasting four resplendent bedrooms and four lavish bathrooms, each exuding its own island-inspired charm, The Playhouse [...]

## **Basics**

Title of Property: The Playhouse Location: Harbour Island

**Island:** Eleuthera **Lot Number:** 57

**Total Finished Floor Area:** 3360 **Type:** Single Family Home

Status: For Sale OnlyBedrooms: 4 bedsBathrooms: 4 bathsArea: 13000 sq ft

**Lot size: 13000** sq ft **Year built:** 2021