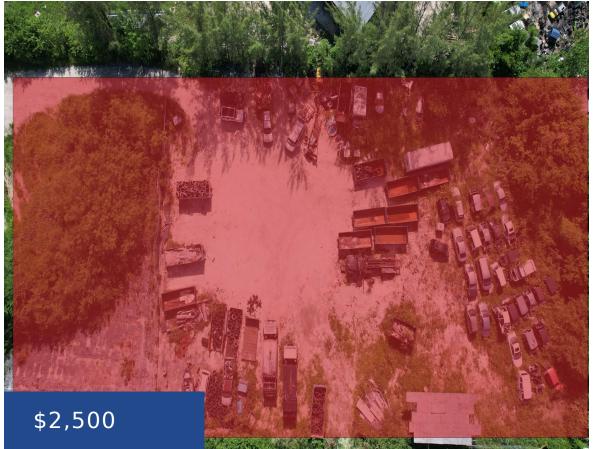

## TRACT B TONIQUE WILLIAMS DARLING NEW PROVIDENCE/PARADISE ISLAND

https://wateredgebahamas.com

1 acre of Prime Industrial, Commercial Real Estate off the highly trafficked Tonique Williams Darling Highway. Currently being offered at a great price. It is adjacent to other industrial businesses such as Trusco and Premix, this lot is prime for your next commercial venture. Conveniently located and accessible by JFK Drive. Call to arrange a [...]

## **Basics**

**Rental Amount:** 2500 **Title of Property:** Tract B Tonique HWY

**Location:** Harold Road **Island:** New Providence/Paradise Island

Category: Acreage Type: Land Only

**Status:** For Sale or Rent **Lot size: 43560** sq ft