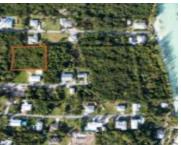

### TR OF LAND NORTHERN SIDE OF RUSSELL ELEUTHERA

https://wateredgebahamas.com

This large lot can be sub-divided into smaller lots or one may want to build a home and have privacy to enjoy the many fruit trees and tranquility of living on beautiful Russell Island. Easy access from private access road to the East. Call or email for more details. Short distance to beach, water and [...]

## Basics

Location: Russell Island Construction: None Type: Lots/Acreage Bedrooms: 0 beds Area: 44000 sq ft Island: Eleuthera Category: Lots/Acreage Status: For Sale Only Bathrooms: 0 baths Lot size: 44000 sq ft