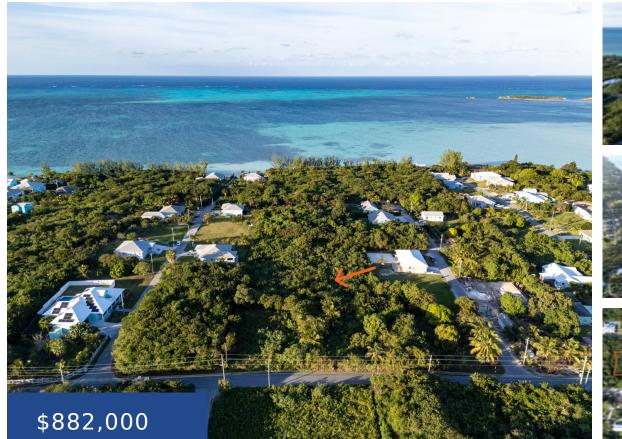

### TR OF LAND NORTHERN SIDE OF RUSSELL ELEUTHERA

https://wateredgebahamas.com

This large lot can be sub-divided into smaller lots or one may want to build a home and have privacy to enjoy the many fruit trees and tranquility of living on beautiful Russell Island. Easy access from private access road to the East. Call or email for more details. Short distance to beach, water and [...]

## Miscellaneous

Site Influences: Easy Access, Treed Lot, Acreage, Level Lot, Marina Nearby