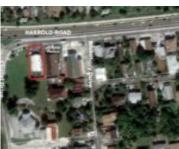

## **Basics**

**Location:** Harold Road **Island:** New Providence/Paradise Island

Category: Commercial Type: Building and Land

**Status:** For Sale Only **Area: 3942** sq ft

**Lot size: 9900** sq ft **Year built: 1993** 