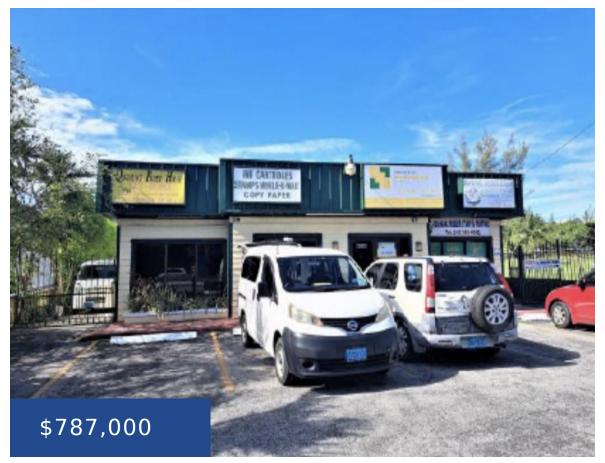

## TONIQUE WILLIAMS-DARLING HIGHWAY NEW PROVIDENCE/PARADISE ISLAND

https://wateredgebahamas.com

Prime boutique commercial plaza development on Tonique Williams-Darling Highway consisting of the following: Unit#1 – retail with open floor area; storage & bathroom Unit#2 – Retail with open floor area; office and bathroom, Unit#3 – print shop with reception area; Office, bathroom, storage and work area. The Harrold Road Business Centre is comprised of the [...]

- Building and Land
- Commercial
- For Sale Only
- 3942 sq ft

## **Basics**

**Location:** Harold Road **Island:** New Providence/Paradise Island

Category: Commercial Type: Building and Land

**Status:** For Sale Only **Area: 3942** sq ft

**Lot size: 9900** sq ft **Year built: 1993** 