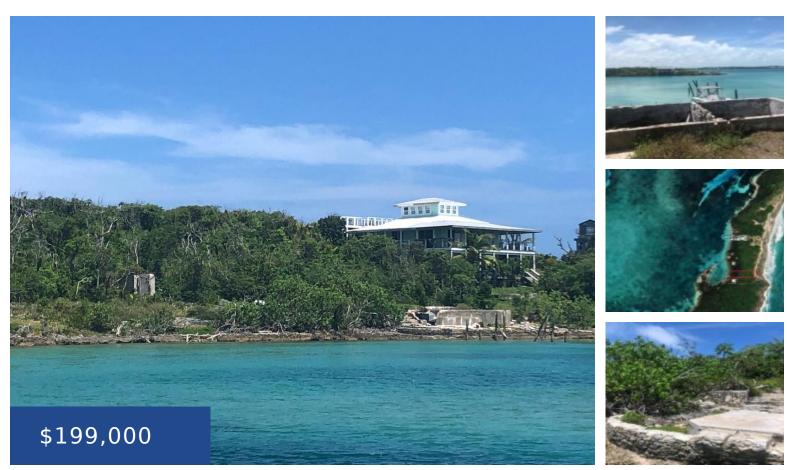

### TILLOO CAY ACREAGE ABACO

https://wateredgebahamas.com

This 1.787 acre parcel runs sea to sea overlooking Lower Harbour on the northern end of Tilloo Cay! With great elevations offering panoramic views and 136' on the Atlantic Ocean and 141' on the Sea of Abaco. Build your dream home and capture endless views of the sea, own a piece of paradise and have [...]

# Miscellaneous

**Legal Description:** 1.787 acres at Lower Harbour with cistern and pilings **Site Influences:** View - Ocean, Waterfront - Ocean, Acreage, Underground Services, Beach Front, Rocky Shore