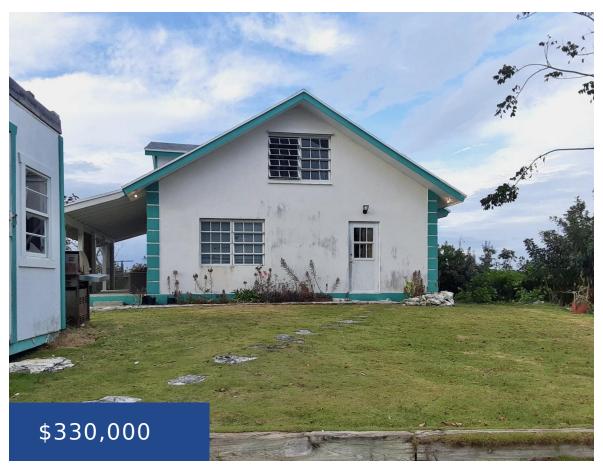

#### THOMAS SWEETING DRIVE ABACO

https://wateredgebahamas.com

This hilltop home in Sweetings Village is at the highest point in this family friendly neighbourhood offering sweeping views of the Sea of Abaco and Atlantic beyond. Great vantage to see the passing boat traffic and gage your water weather day! Cement home stood firm in hurricanes past built by some of Abacoâ best finish [...]

## **Basics**

**Location:** Marsh Harbour **Subdivision:** Sweetings Village

Island: Abaco Lot Number: 11

**Total Finished Floor Area:** 1792 **Type:** Single Family Home

Status: For Sale Only

Bedrooms: 2 beds

Area: 1792 sq ft

**Lot size: 36454** sq ft **Year built:** 1999