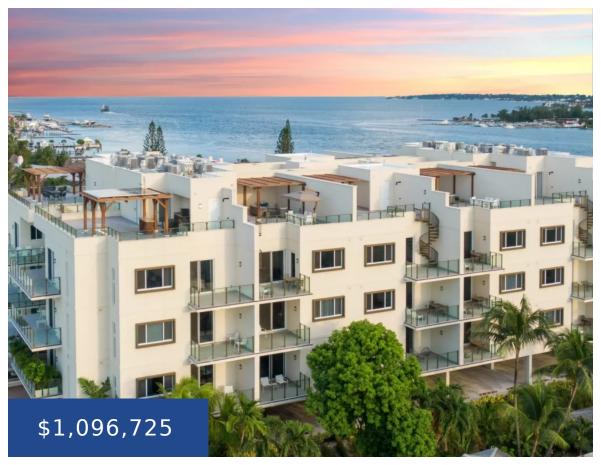

# THIRTY SIX, BAYVIEW DR, PARADISE ISLAND

https://wateredgebahamas.com

COMPLETE AND READY FOR IMMEDIATE OCCUPANCY Presenting THIRTY|SIX, a truly unique collection of luxury residences located on world famous and coveted Paradise Island, in The Bahamas. Paradise Island is the chosen home to the world's top business executives, elite athletes, and Hollywood celebrities. It is also known to have some of the world's most sought-after [...]

Square Footage: 1183 Building Type: Condo

Category: Condo, Residential Type: Building Only, Condo, Luxury Development

**Status:** For Sale, For Sale Only **Bedrooms: 2** beds

**Bathrooms: 2** baths **Year built:** 2019