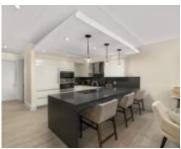

# **Property Features**

| <b>Amenities:</b> Swimming Pool,Kitchen Built-in(s),Impact<br>Windows,Cable,Stand-by Generator,24 Hour<br>Security,Furnished,Hurricane Windows,Short Term Allowed | Style: Apartment                        |
|-------------------------------------------------------------------------------------------------------------------------------------------------------------------|-----------------------------------------|
| Exterior Finish: Finished Concrete                                                                                                                                | Sewer: Connected                        |
| Water: City                                                                                                                                                       | Laundry: In Unit                        |
| Roof: Other                                                                                                                                                       | Foundation: Yes                         |
| Insulation (Ceiling): Yes                                                                                                                                         | Insulation (Walls): Yes                 |
| Air conditioning (Condo): Central                                                                                                                                 | Covered Parking<br>(Condo): 1           |
| Assessment Includes (Condo): Hot<br>Water,Maintenance,Landscaping,Garbage Disposal,Insurance                                                                      | <b>Parking Type:</b> Garage -<br>Single |