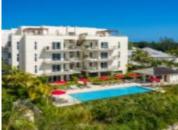

### THIRTY SIX NEW PROVIDENCE/PARADISE ISLAND

https://wateredgebahamas.com

This stunning penthouse at ThirtySix represents the pinnacle of modern condo living, offering breathtaking ocean views. Located on the western side of the building, this two-bedroom, two-bathroom unit provides generous living space to fully embrace the Paradise Island lifestyle. Ascend to the second level to discover a rooftop terrace that showcases awe-inspiring views of Paradise [...]

## Basics

Location: Paradise Island Island: New Providence/Paradise Island Floors In Building: 4 SqFt Total Lower Floor: 1114 Total Finished Floor Area: 1184 Status: For Sale Only Bathrooms: 2 baths Lot size: 0 sq ft Subdivision: Thirty Six Construction: Steel/Concrete Category: Condo SqFt Total 1st Floor: 1184 Type: Condo Bedrooms: 2 beds Area: 2298 sq ft Year built: 2019