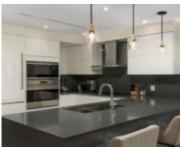

# **Property Features**

| <b>Amenities:</b> Swimming Pool,Kitchen Built-in(s),Impact<br>Windows,Cable,Stand-by Generator,24 Hour<br>Security,Furnished,Hurricane Windows,Short Term Allowed | Style: Apartment                        |
|-------------------------------------------------------------------------------------------------------------------------------------------------------------------|-----------------------------------------|
| Exterior Finish: Finished Concrete                                                                                                                                | Sewer: Connected                        |
| Water: City                                                                                                                                                       | Laundry: In Unit                        |
| Roof: Other                                                                                                                                                       | Foundation: Yes                         |
| Insulation (Ceiling): Yes                                                                                                                                         | Insulation (Walls): Yes                 |
| Air conditioning (Condo): Central                                                                                                                                 | Covered Parking<br>(Condo): 1           |
| Assessment Includes (Condo): Hot<br>Water,Maintenance,Landscaping,Garbage Disposal,Insurance                                                                      | <b>Parking Type:</b> Garage -<br>Single |