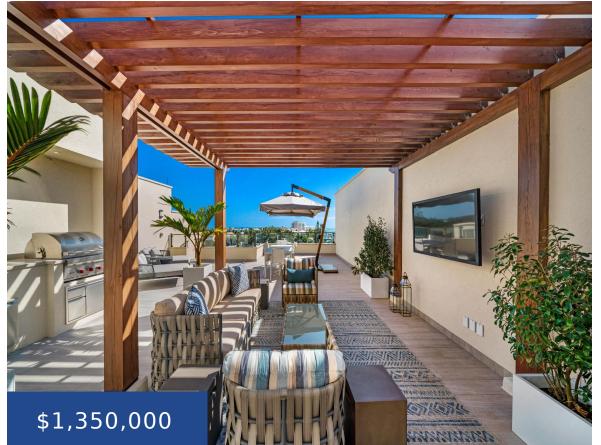

### THIRTY SIX NEW PROVIDENCE/PARADISE ISLAND

https://wateredgebahamas.com

This stunning penthouse at ThirtySix represents the pinnacle of modern condo living, offering breathtaking ocean views. Located on the western side of the building, this two-bedroom, two-bathroom unit provides generous living space to fully embrace the Paradise Island lifestyle. Ascend to the second level to discover a rooftop terrace that showcases awe-inspiring views of Paradise [...]