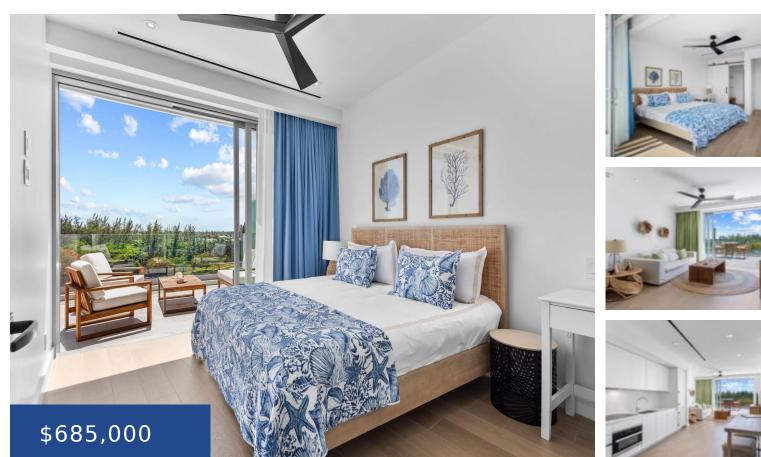

### THE RESIDENCES AT GOLDWYN NEW PROVIDENCE/PARADISE ISLAND

https://wateredgebahamas.com

Residence 430 offers a luxurious one-bedroom, one-bathroom unit with 1,108 square feet of modern, fully-furnished living space. Situated on the desirable east side, it features partial ocean views and a bright, open-concept design. The kitchen boasts top-of-the-line appliances and elegant finishes, while the spacious bedroom and spa-like bathroom provide a serene retreat. Residents are able [...]

## Basics

Location: West Bay Street Island: New Providence/Paradise Island Construction: Concrete Block Total Finished Floor Area: 1091 Status: For Sale Only Bathrooms: 1 bath Lot size: 1106 sq ft Subdivision: Goldwynn Lot Number: 429 Category: Condo Type: Condo Bedrooms: 1 bed Area: 109 sq ft Year built: 2022