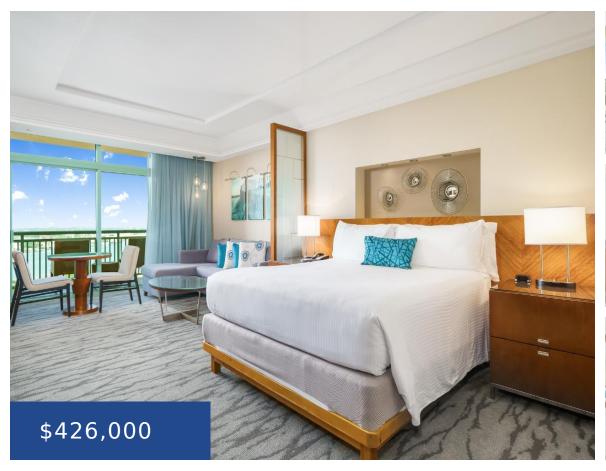

### THE REEF RESIDENCES NEW PROVIDENCE/PARADISE ISLAND

https://wateredgebahamas.com

The Reef is a luxury high-rise condominium/hotel located on beautiful Paradise Beach at the incredible Resort that is Atlantis! Sit on your balcony, and watch the sun rise over the pristine Paradise Beach. The Reef's elegant suites are offered fully furnished from linens to tableware and feature a wide array of custom interior amenities such [...]

#### **Basics**

Title of Property: The Reef Location: Paradise Island

Subdivision: The Reef at Atlantis Island: New Providence/Paradise Island

Lot Number: n/a Construction: Steel/Concrete

Category: Condo Total Finished Floor Area: 523

Type: Condo

Status: For Sale Only

Bedrooms: 1 bed Bathrooms: 1 bath

Area: 523 sq ft Lot size: 0 sq ft

## **Property Features**

Year built: 2007

**Amenities:** Swimming Pool,Kitchen Built-in(s),Impact Windows,Stand-by Generator,24 Hour Security,Furnished **Shared Amenities:** Pool Outdoor,Recreation Centre,Tennis Court(s),Secured Entry,Elevator,Beach