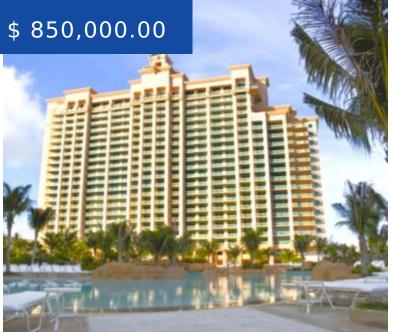

# THE REEF NEW PROVIDENCE/PARADISE ISLAND

https://wateredgebahamas.com

Well priced one bedroom unit on an elevated level at The Reef. This one bedroom unit not only affords you the most gorgeous views of Paradise Beach and Nassau Harbour but provides you with a relaxing atmosphere in a home away from home. Newly updated designer furniture, concierge services, and...

#### **BASIC FACTS**

MLS #: 50628

Status: For Sale

Subdivision: The Reef at Atlantis

**Bedrooms:** 1

Year built: 2008

**Area:** 1100 sq ft

**Total Finished Floor Area:** 1100

Type: Condo

Location: Paradise Island

**Location** Faradisc Islan

Bathrooms: 2

Lot size: 1100 sq ft

Construction: Concrete Block

Island: New Providence/Paradise Island

Shared Amenities: Exercise Centre.Pool