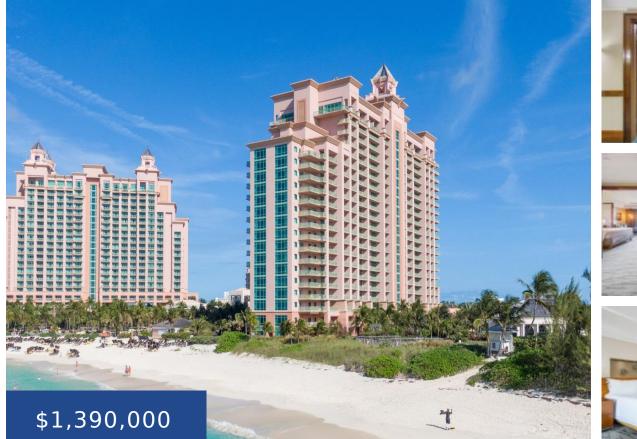

#### THE REEF NEW PROVIDENCE/PARADISE ISLAND

https://wateredgebahamas.com

The Reef Residences at Atlantis is a sanctuary of exclusivity and luxury. Seamlessly blending contemporary design with island-inspired accents, this magnificent condo is infused with luxury and beachfront living. The Reef Residences at Atlantis is the only building on the beach at Atlantis that offers full kitchens. The Reef brags of its newly remodeled elegant [...]

### Basics

Title of Property: The Reef Subdivision: The Reef at Atlantis Lot Number: n/a Category: Condo Type: Condo Bedrooms: 2 beds Area: 1497 sq ft Year built: 2007 Location: Paradise Island Island: New Providence/Paradise Island Construction: Steel/Concrete Total Finished Floor Area: 1497 Status: For Sale Only Bathrooms: 3 baths Lot size: 0 sq ft

### Miscellaneous

Legal Description: UnitsSite Influences: View - Ocean, Shopping Nearby, Waterfront -<br/>Ocean, Marina Nearby, Can Be Rented, Recreational, Beach Front