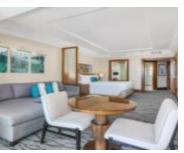

- 1 bed
- 1 bath
- Condo
- Condo
- For Sale Only
- 523 sq ft

#### **Basics**

Title of Property: Reef

Subdivision: The Reef at Atlantis

**Lot Number:** n/a **Category:** Condo

Type: Condo

Bedrooms: 1 bed

**Area: 523** sq ft **Year built:** 1999

Location: Paradise Island